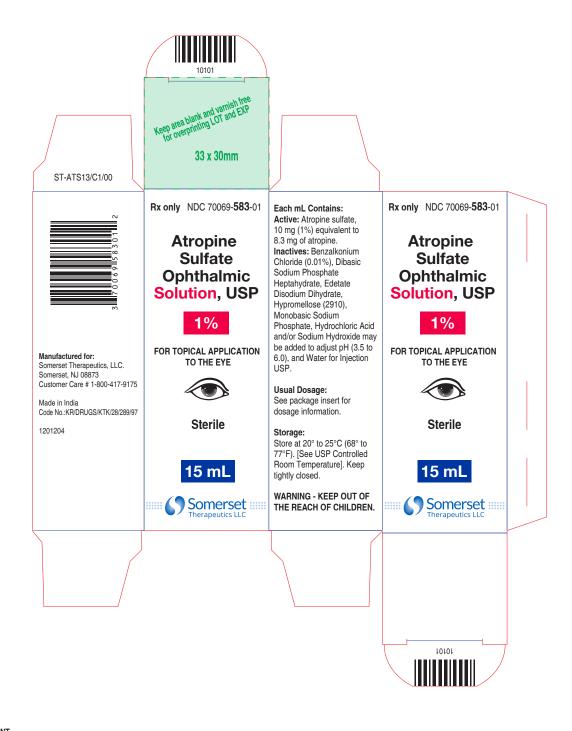

## DOES NOT PRINT

Die Line No Varnish Area

| SOMERSET THERAPEUTICS PRIVATE LIMITED |                                                                                                                                                                         |                                   |                       | ARTWORK APPROVAL FORM          |                         |                            |  |
|---------------------------------------|-------------------------------------------------------------------------------------------------------------------------------------------------------------------------|-----------------------------------|-----------------------|--------------------------------|-------------------------|----------------------------|--|
| Product                               | Atropine Sulfate Ophthalmic Solution, USP 1% (15 mL Mono Carton)                                                                                                        |                                   |                       | Style:                         | Reverse Tuck            |                            |  |
| Specification:                        | Board : Printed on ITC 320 GSM (±5%) using CFBB<br>Aqueous Varnish : DIC India (Code No CG5276) (benzophenone free)<br>Ink : Toyo - TK Ultra series (benzophenone free) |                                   |                       | Colours:                       | P. 192 C<br>P. 300 C    | P. Black<br>P. 286         |  |
|                                       |                                                                                                                                                                         |                                   |                       | Dimension:                     | 33 x 30 x 90 mm (LxWxH) |                            |  |
| Item Code                             | 1201204                                                                                                                                                                 | Remarks                           |                       | No of Folds:<br>(only for PIL) |                         | Artwork Print<br>Scaled to |  |
| Prepared by<br>PDD                    | Verified by<br>FD                                                                                                                                                       | Approved by<br>Regulatory Affairs | Checked by<br>Packing | Checked by<br>QA               |                         | Approved by<br>QA          |  |