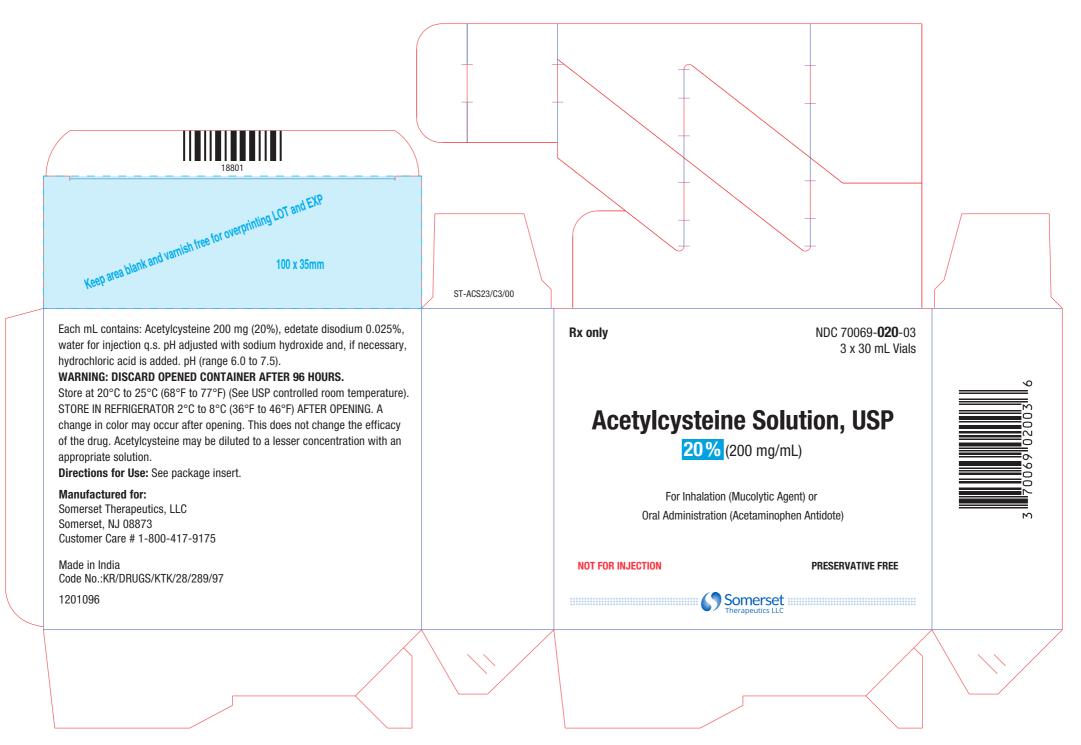

| SOMERSET THERAPEUTICS LIMITED |                                                                        |                                                                                                                                       |                       | ARTWORK APPROVAL FORM          |                                       |                            |  |
|-------------------------------|------------------------------------------------------------------------|---------------------------------------------------------------------------------------------------------------------------------------|-----------------------|--------------------------------|---------------------------------------|----------------------------|--|
| Product                       | Acetylcysteine Solution USP 20% ( 200 mg-mL ) (30 mL) 3 x 30 mL Carton |                                                                                                                                       |                       | Style:                         | Lock Bottom                           |                            |  |
| Specification:                | with aqueous varnis                                                    | Printed on ITC 320 GSM (±5%) using CFBB<br>with aqueous varnish (benzophenone free)<br>Ink : Siegwerk / DIC India (benzophenone free) |                       |                                | P. 2202 C P. Red 032 C P. 300 C Black |                            |  |
|                               |                                                                        |                                                                                                                                       |                       | Dimension:                     | 100 x 35 x 85 mm (LxWxH)              |                            |  |
| Item Code                     | 1201096                                                                | Remarks                                                                                                                               |                       | No of Folds:<br>(only for PIL) |                                       | Artwork Print<br>Scaled to |  |
| Prepared by<br>PDD            | Verified by<br>FD                                                      | Approved by<br>Regulatory Affairs                                                                                                     | Checked by<br>Packing | Checked by<br>QA               |                                       | Approved by QA             |  |
|                               |                                                                        |                                                                                                                                       |                       |                                |                                       |                            |  |