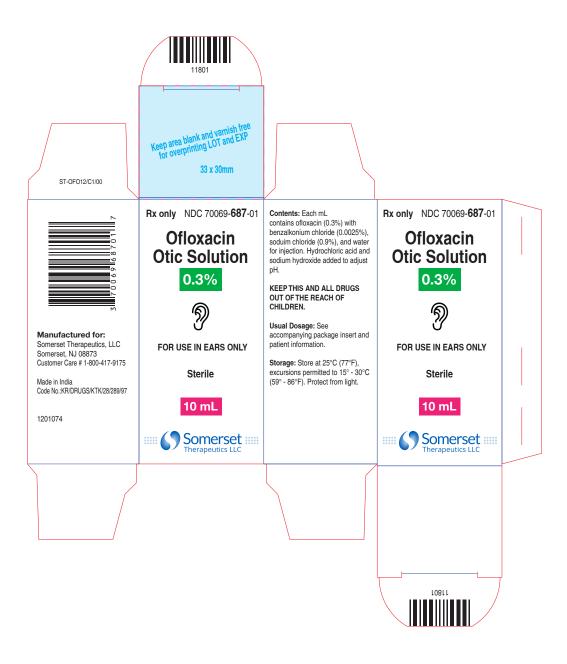

## DOES NOT PRINT

Die Line

No Varnish Area

| SOMERSET THERAPEUTICS PRIVATE LIMITED |                                                                                                                                                                                                                                                                                                  |                                                                 |                       | ARTWORK APPROVAL FORM          |                        |                            |  |
|---------------------------------------|--------------------------------------------------------------------------------------------------------------------------------------------------------------------------------------------------------------------------------------------------------------------------------------------------|-----------------------------------------------------------------|-----------------------|--------------------------------|------------------------|----------------------------|--|
| Product                               | Ofloxacin Otic Solu                                                                                                                                                                                                                                                                              | oxacin Otic Solution 0.3% 10 mL Mono Carton Style: Reverse Tuck |                       |                                |                        |                            |  |
| Specification:                        | Board : Printed on ITC 320 GSM (±5%) using CFBB<br>Aqueous Varnish : Siegwerk India (Code No11006385L and 11006386L) /<br>DIC India (Code No CG5276) (benzophenone free)<br>Ink : Siegwerk India - NBCL Base Colour System series /<br>DIC India - GEOS G PROCESS SET series (benzophenone free) |                                                                 |                       | Colours:                       | P 354 C<br>P 300 C     | P 213 C<br>Black           |  |
|                                       |                                                                                                                                                                                                                                                                                                  |                                                                 |                       | Dimension:                     | 33 x 30 x 70mm (LxWxH) |                            |  |
| Item Code                             | 1201074                                                                                                                                                                                                                                                                                          | Remarks                                                         |                       | No of Folds:<br>(only for PIL) |                        | Artwork Print<br>Scaled to |  |
| Prepared by<br>PDD                    | Verified by<br>FD                                                                                                                                                                                                                                                                                | Approved by<br>Regulatory Affairs                               | Checked by<br>Packing | Checked by<br>QA               |                        | Approved by<br>QA          |  |
|                                       |                                                                                                                                                                                                                                                                                                  |                                                                 |                       |                                |                        |                            |  |