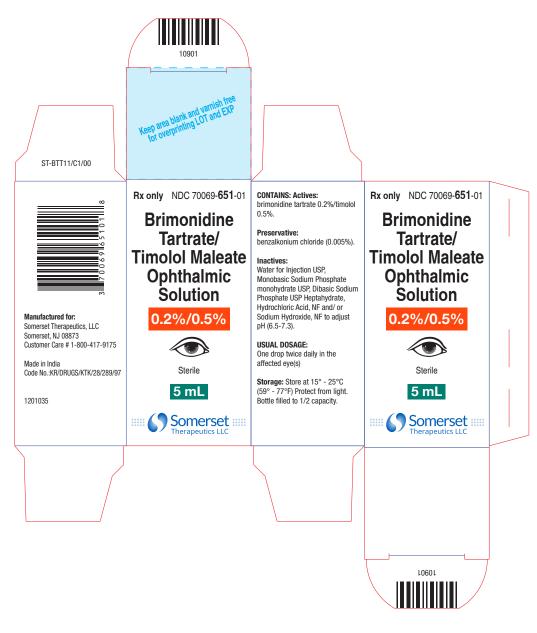

## **DOES NOT PRINT**

Die Line

No Varnish Area

| SOMERSET THERAPEUTICS LIMITED |                                                                                        |                                   |                       | ARTWORK APPROVAL FORM |                        |                            |  |
|-------------------------------|----------------------------------------------------------------------------------------|-----------------------------------|-----------------------|-----------------------|------------------------|----------------------------|--|
| Product                       | Brimonidine Tartrate/Timolol Maleate Ophthalmic Solution, 0.2%/0.5% (5 mL Mono Carton) |                                   |                       | Style:                | Reverse Tuck           |                            |  |
| Specification:                | Board : Printed on ITC 320 GSM (±5%) using CFBB                                        |                                   |                       | Colours:              | P 172 C<br>Black       | P 300 C                    |  |
|                               |                                                                                        |                                   |                       | Dimension:            | 33 x 30 x 70mm (LxBxH) |                            |  |
| Item Code                     | 1201035                                                                                | Remarks                           | arks                  |                       |                        | Artwork Print<br>Scaled to |  |
| Prepared by<br>PDD            | Verified by<br>FD                                                                      | Approved by<br>Regulatory Affairs | Checked by<br>Packing | Checked by<br>QA      |                        | Approved by<br>QA          |  |
|                               |                                                                                        |                                   |                       |                       |                        |                            |  |