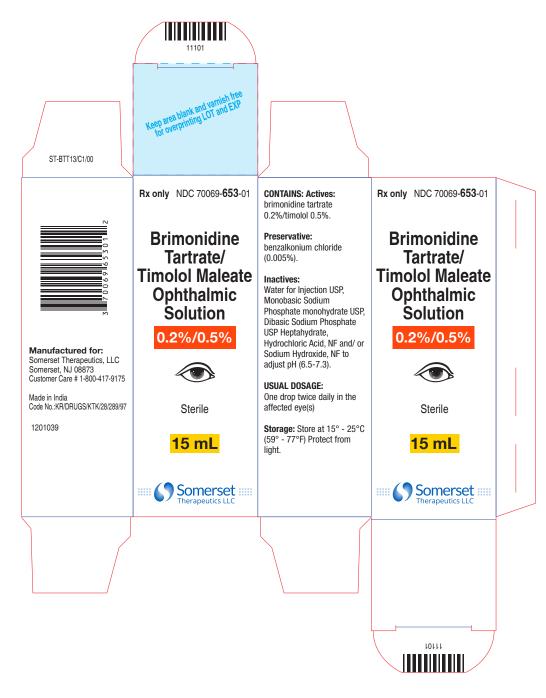

## **DOES NOT PRINT**

Die Line

No Varnish Area

| SOMERSET THERAPEUTICS LIMITED |                                                                                         |                                   |                       | ARTWORK APPROVAL FORM          |                        |                            |  |
|-------------------------------|-----------------------------------------------------------------------------------------|-----------------------------------|-----------------------|--------------------------------|------------------------|----------------------------|--|
| Product                       | Brimonidine Tartrate/Timolol Maleate Ophthalmic Solution, 0.2%/0.5% (15 mL Mono Carton) |                                   |                       | Style:                         | Reverse Tuck           |                            |  |
| Specification:                | Board: Printed on ITC 320 GSM (±5%) using CFBB                                          |                                   |                       | Colours:                       | P 172 C<br>P 109 C     | P 300 C                    |  |
|                               |                                                                                         |                                   |                       | Dimension:                     | 33 x 30 x 90mm (LxBxH) |                            |  |
| Item Code                     | 1201039                                                                                 | Remarks                           |                       | No of Folds:<br>(only for PIL) |                        | Artwork Print<br>Scaled to |  |
| Prepared by<br>PDD            | Verified by<br>FD                                                                       | Approved by<br>Regulatory Affairs | Checked by<br>Packing | Checked by<br>QA               |                        | Approved by<br>QA          |  |
|                               |                                                                                         |                                   |                       |                                |                        |                            |  |