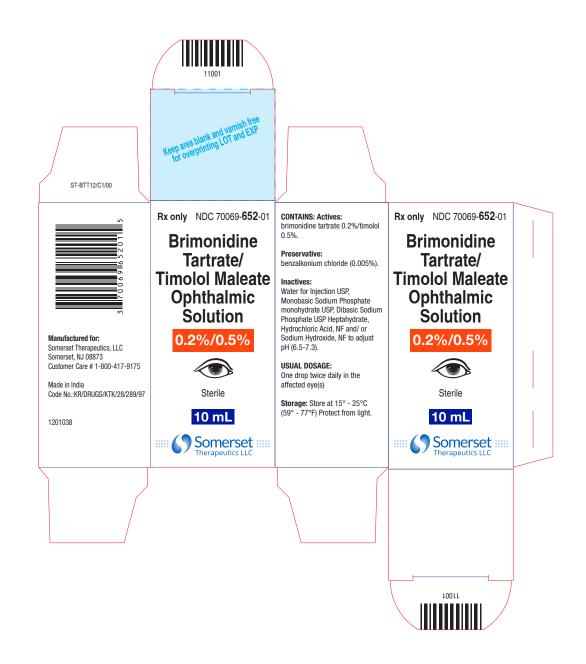

## DOES NOT PRINT

No Varnish Area

| SOMERSET THERAPEUTICS LIMITED |                                                                                                                                                                                                                                                                                                                           |                                   |                       | ARTWORK APPROVAL FORM          |                        |                            |  |
|-------------------------------|---------------------------------------------------------------------------------------------------------------------------------------------------------------------------------------------------------------------------------------------------------------------------------------------------------------------------|-----------------------------------|-----------------------|--------------------------------|------------------------|----------------------------|--|
| Product                       | Brimonidine Tartrate/Timolol Maleate Ophthalmic Solution, 0.2%/0.5%<br>(10 mL Mono Carton)                                                                                                                                                                                                                                |                                   |                       | Style:                         | Reverse Tuck           |                            |  |
| Specification:                | Board : Printed on ITC 320 GSM (±5%) using CFBB   Aqueous Varnish : Siegwerk India (Code No11006385L and 11006386L) /<br>DIC India (Code No CG5276) (benzophenone free)   Ink : Siegwerk India - NBCL Base Colour System series /<br>DIC India - GEOS G PROCESS SET series /Toyo - TK Ultra series<br>(benzophenone free) |                                   |                       | Colours:                       | P 172 C                | P 300 C<br>Black           |  |
|                               |                                                                                                                                                                                                                                                                                                                           |                                   |                       | Dimension:                     | 33 x 30 x 70mm (LxBxH) |                            |  |
| Item Code                     | 1201038                                                                                                                                                                                                                                                                                                                   | Remarks                           |                       | No of Folds:<br>(only for PIL) |                        | Artwork Print<br>Scaled to |  |
| Prepared by<br>PDD            | Verified by<br>FD                                                                                                                                                                                                                                                                                                         | Approved by<br>Regulatory Affairs | Checked by<br>Packing | Checked by<br>QA               |                        | Approved by<br>QA          |  |