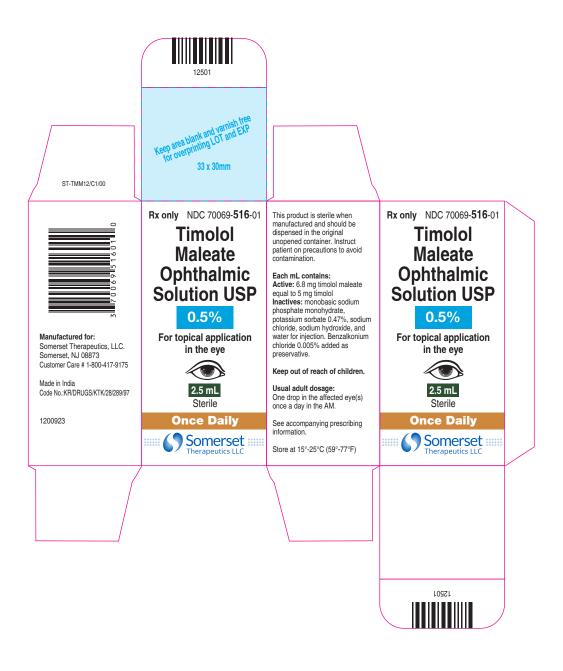

## **DOES NOT PRINT**

No Varnish Area

| SOMERSET THERAPEUTICS LIMITED |                                                                                                                                                                                                                                                                                                  |                                   |                       | ARTWORK APPROVAL FORM          |                        |                            |         |
|-------------------------------|--------------------------------------------------------------------------------------------------------------------------------------------------------------------------------------------------------------------------------------------------------------------------------------------------|-----------------------------------|-----------------------|--------------------------------|------------------------|----------------------------|---------|
| Product                       | Timolol Maleate Ophthalmic Solution 0.5% (2.5 mL Mono Carton)                                                                                                                                                                                                                                    |                                   |                       | Style:                         | Reverse Tuck           |                            |         |
| Specification:                | Board : Printed on ITC 320 GSM (±5%) using CFBB<br>Aqueous Varnish : Siegwerk India (Code No11006385L and 11006386L) /<br>DIC India (Code No CG5276) (benzophenone free)<br>Ink : Siegwerk India - NBCL Base Colour System series /<br>DIC India - GEOS G PROCESS SET series (benzophenone free) |                                   |                       | Colours:                       | P 2202 C               | P 300 C<br>Black           | P 350 C |
|                               |                                                                                                                                                                                                                                                                                                  |                                   |                       | Dimension:                     | 33 x 30 x 70mm (LxBxH) |                            |         |
| Item Code                     | 1200923                                                                                                                                                                                                                                                                                          | Remarks                           |                       | No of Folds:<br>(only for PIL) |                        | Artwork Print<br>Scaled to |         |
| Prepared by<br>PDD            | Verified by<br>FD                                                                                                                                                                                                                                                                                | Approved by<br>Regulatory Affairs | Checked by<br>Packing | Checked by<br>QA               |                        | Approved by<br>QA          |         |
|                               |                                                                                                                                                                                                                                                                                                  |                                   |                       |                                |                        |                            |         |