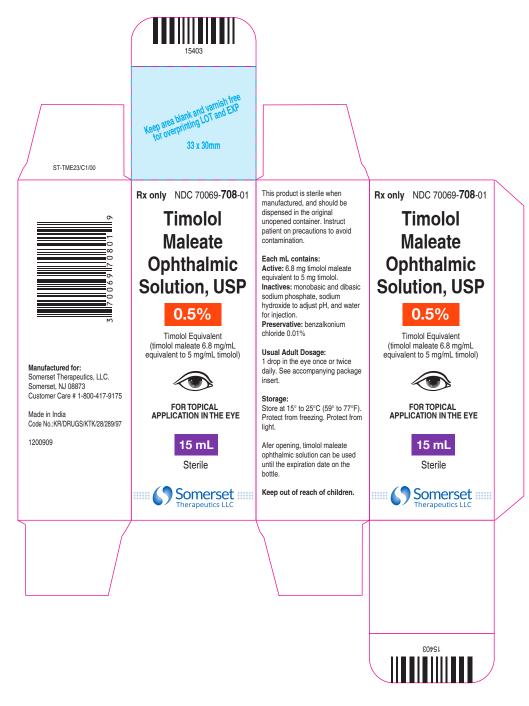

| SOMERSET THERAPEUTICS LIMITED |                                                                                                                                                                                                                                                                                   |                                   |                       | ARTWORK APPROVAL FORM          |                        |                            |  |
|-------------------------------|-----------------------------------------------------------------------------------------------------------------------------------------------------------------------------------------------------------------------------------------------------------------------------------|-----------------------------------|-----------------------|--------------------------------|------------------------|----------------------------|--|
| Product                       | Timolol Maleate Ophthalmic Solution, USP 0.5% (15 mL Mono Carton)                                                                                                                                                                                                                 |                                   |                       | Style:                         | Reverse Tuck           |                            |  |
| Specification:                | Board: Printed on ITC 320 GSM (±5%) using CFBB Aqueous Varnish: Siegwerk India (Code No11006385L and 11006386L) / DIC India (Code No CG5276) (benzophenone free) Ink: Siegwerk India - NBCL Base Colour System series / DIC India - GEOS G PROCESS SET series (benzophenone free) |                                   |                       | Colours:                       | P 172 C                | Black P 527 C              |  |
|                               |                                                                                                                                                                                                                                                                                   |                                   |                       | Dimension:                     | 33 x 30 x 90mm (LxBxH) |                            |  |
| Item Code                     | 1200909                                                                                                                                                                                                                                                                           | Remarks                           |                       | No of Folds:<br>(only for PIL) |                        | Artwork Print<br>Scaled to |  |
| Prepared by<br>PDD            | Verified by<br>FD                                                                                                                                                                                                                                                                 | Approved by<br>Regulatory Affairs | Checked by<br>Packing | Checked by<br>QA               |                        | Approved by QA             |  |
|                               |                                                                                                                                                                                                                                                                                   |                                   |                       |                                |                        |                            |  |