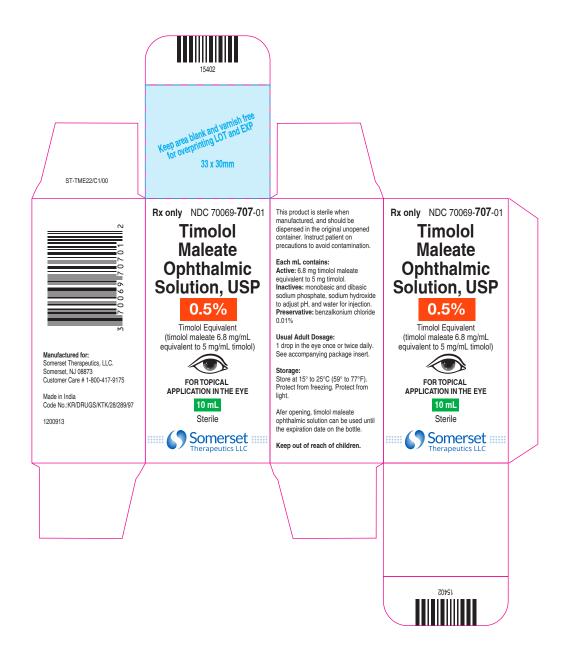

| SOMERSET THERAPEUTICS LIMITED |                                                                                                                                                                                                                                                                                                  |                                   |                       | ARTWORK APPROVAL FORM          |                        |                            |  |
|-------------------------------|--------------------------------------------------------------------------------------------------------------------------------------------------------------------------------------------------------------------------------------------------------------------------------------------------|-----------------------------------|-----------------------|--------------------------------|------------------------|----------------------------|--|
| Product                       | Timolol Maleate Ophthalmic Solution, USP 0.5% (10 mL Mono Carton)                                                                                                                                                                                                                                |                                   |                       | Style:                         | Reverse Tuck           |                            |  |
| Specification:                | Board : Printed on ITC 320 GSM (±5%) using CFBB<br>Aqueous Varnish : Siegwerk India (Code No11006385L and 11006386L) /<br>DIC India (Code No CG5276) (benzophenone free)<br>Ink : Siegwerk India - NBCL Base Colour System series /<br>DIC India - GEOS G PROCESS SET series (benzophenone free) |                                   |                       | Colours:                       | P 172 C                |                            |  |
|                               |                                                                                                                                                                                                                                                                                                  |                                   |                       | Dimension:                     | 33 x 30 x 70mm (LxBxH) |                            |  |
| Item Code                     | 1200913                                                                                                                                                                                                                                                                                          | Remarks                           |                       | No of Folds:<br>(only for PIL) |                        | Artwork Print<br>Scaled to |  |
| Prepared by<br>PDD            | Verified by<br>FD                                                                                                                                                                                                                                                                                | Approved by<br>Regulatory Affairs | Checked by<br>Packing | Checked by<br>QA               |                        | Approved by<br>QA          |  |