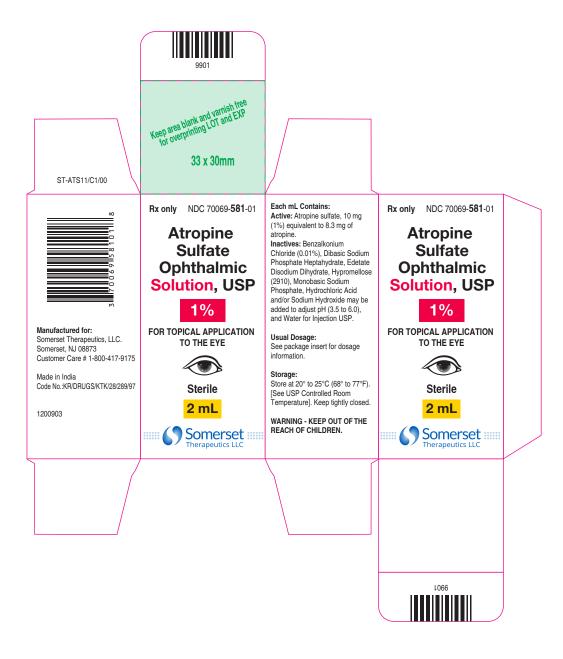

## DOES NOT PRINT

| SOMERSET THERAPEUTICS LIMITED |                                                                                                                                                                |                                   |                       | ARTWORK APPROVAL FORM          |                        |                            |  |
|-------------------------------|----------------------------------------------------------------------------------------------------------------------------------------------------------------|-----------------------------------|-----------------------|--------------------------------|------------------------|----------------------------|--|
| Product                       | Atropine Sulfate Ophthalmic Solution, USP 1% (2 mL Mono Carton)                                                                                                |                                   |                       | Style:                         | Reverse Tuck           |                            |  |
| Specification:                | Board: Printed on ITC 320 GSM (±5%) using CFBB Aqueous Varnish: DIC India (Code No CG5276) (benzophenone free) Ink: Toyo - TK Ultra series (benzophenone free) |                                   |                       | Colours:                       | P. 192 C<br>P. 300 C   | P. Black C                 |  |
|                               |                                                                                                                                                                |                                   |                       | Dimension:                     | 33 x 30 x 70mm (LxWxH) |                            |  |
| Item Code                     | 1200903                                                                                                                                                        | Remarks                           |                       | No of Folds:<br>(only for PIL) |                        | Artwork Print<br>Scaled to |  |
| Prepared by<br>PDD            | Verified by<br>FD                                                                                                                                              | Approved by<br>Regulatory Affairs | Checked by<br>Packing | Checked by<br>QA               |                        | Approved by<br>QA          |  |