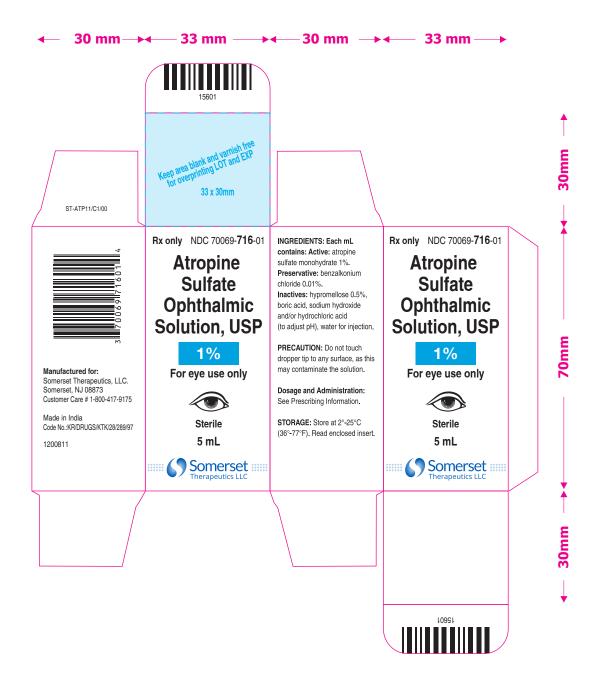

| SOMERSET THERAPEUTICS LIMITED |                                                                                                                                                                                                                                                                                                |                                   |                       | ARTWORK APPROVAL FORM          |                                  |                            |    |
|-------------------------------|------------------------------------------------------------------------------------------------------------------------------------------------------------------------------------------------------------------------------------------------------------------------------------------------|-----------------------------------|-----------------------|--------------------------------|----------------------------------|----------------------------|----|
| Product                       | Atropine Sulfate Ophthalmic Solution USP 1% (5mL)                                                                                                                                                                                                                                              |                                   |                       | Style:                         | Reverse Tuck                     |                            |    |
| Specification:                | Board : Printed on ITC 320 GSM (±5%) using CFBB   Aqueous Varnish : Siegwerk India (Code No11006385L and 11006386L) /<br>DIC India (Code No CG5276) (benzophenone free)   Ink : Siegwerk India - NBCL Base Colour System series /<br>DIC India - GEOS G PROCESS SET series (benzophenone free) |                                   |                       | Colours:                       | P. 2202 C P. 300 C<br>P. Black C |                            |    |
|                               |                                                                                                                                                                                                                                                                                                |                                   |                       | Dimension:                     | 33 x 30 x 70mm (LxBxH)           |                            |    |
| Item Code                     | 1200811                                                                                                                                                                                                                                                                                        | Remarks NA                        |                       | No of Folds:<br>(only for PIL) | NA                               | Artwork Print<br>Scaled to | NA |
| Prepared by<br>PDD            | Verified by<br>FD                                                                                                                                                                                                                                                                              | Approved by<br>Regulatory Affairs | Checked by<br>Packing | Checked by<br>QA               |                                  | Approved by<br>QA          |    |