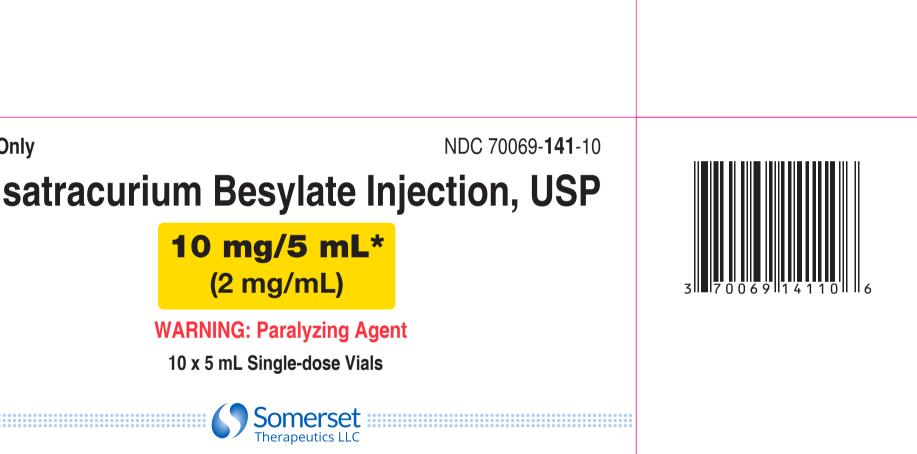

| Keep area blank and varnish free for overprinting LOT and EXP<br>185 x 75mm                                                                                                                                                                                                                                                                                                                                                                                                                                                                                                                                         | XXXXX : LOT<br>XXXXX : LOT |               |
|---------------------------------------------------------------------------------------------------------------------------------------------------------------------------------------------------------------------------------------------------------------------------------------------------------------------------------------------------------------------------------------------------------------------------------------------------------------------------------------------------------------------------------------------------------------------------------------------------------------------|----------------------------------------------------------------------------------------------------------------------------------------------------------------------------------------------------------------------------------------------------------------------------------------------------------------------------------------------------------------------------------------------------------------------------------------------------------------------------------------------------------------------------------------------------------------------------------------------------------------------------------------------------------------------------------------------------------------------------------------------------------------------------|---------------|
| <ul> <li>WARNING: Paralyzing Agent. Causes Respiratory Arrest Facilities must be immediately available for artificial respiration.</li> <li>A sterile, nonpyrogenic solution for intravenous injection. Contains benzenesulfonic acid (added to adjust pH).</li> <li>*Each mL contains cisatracurium 2 mg equivalent to cisatracurium besylate 2.68 mg</li> <li>Usual dosage: See package insert for full prescribing information.</li> <li>Store at 2° - 8°C (36° - 46°F) in the carton. Do not freeze. Protect from light. Upon removal from refrigeration, use within 21 days even if rerefrigerated.</li> </ul> | Manufactured for:<br>Somerset Therapeutics, LLC<br>Hollywood, FL 33024<br>Customer Care # 1-800-417-9175<br>Made in India<br>Code No.:KR/DRUGS/KTK/28/289/97<br>PSSO0368                                                                                                                                                                                                                                                                                                                                                                                                                                                                                                                                                                                                   | Rx Onl<br>Cis |
|                                                                                                                                                                                                                                                                                                                                                                                                                                                                                                                                                                                                                     |                                                                                                                                                                                                                                                                                                                                                                                                                                                                                                                                                                                                                                                                                                                                                                            |               |